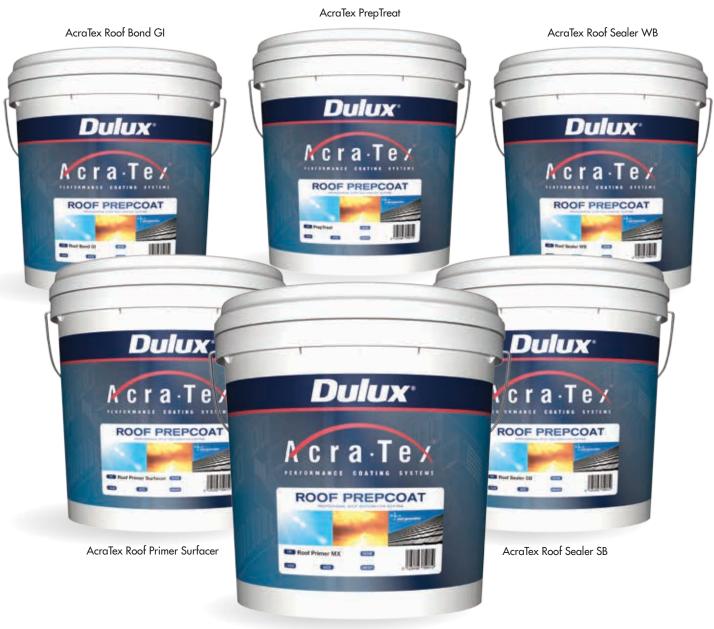

| Product Name<br>Lineshade #                         | Size         | Pack Image                          | Description                                                                                                                                                                                                                                        | Features                                                                                                                      | Benefits                                                                                                                                                                      |
|-----------------------------------------------------|--------------|-------------------------------------|----------------------------------------------------------------------------------------------------------------------------------------------------------------------------------------------------------------------------------------------------|-------------------------------------------------------------------------------------------------------------------------------|-------------------------------------------------------------------------------------------------------------------------------------------------------------------------------|
| AcraTex®<br>Roof Primer MX<br>19485942-15L          | 151          | Dulux<br>Acra Te /<br>Boor PRINCONT | DULUX AcraTex Roof Primer MX is a quick drying, light grey water based primer which provides excellent adhesion to suitably prepared new or weathered galvanised / Zincalume® surfaces and Colorbond® Roofs.                                       | Water based. Excellent adhesion. Zinc Metal Primer. Suitable for use in collection of drinking water.                         | Water thinning & easy application gives convenience and performance. Bonds tightly to all galvanised iron. Use under AcraTex Roof Membrane systems.                           |
| AcraTex®<br>Roof Sealer WB<br>19485940-15L          | 151          | Dulux<br>Acra-Te/                   | DULUX AcraTex Roof Sealer WB is a water based acrylic primer sealer supplied as a milky white solution which dries to a clear film. It is designed to be applied to suitably prepared newer smoother tiles.                                        | Water based. Excellent adhesion. Fast dry. Suitable for use in collection of drinking water.                                  | Easy application & clean up. Foundation for uniform adhesion & durability of AcraTex Roof Membrane systems. 2 Hour recoat.                                                    |
| AcraTex®<br>Roof Primer<br>Surfacer<br>19485941-15L | 151          | Dulux<br>Acra-Te/                   | DULUX AcraTex Roof Primer Surfacer is a light grey high build, pigmented, water based, 100% acrylic coating. It is designed to be applied to suitably prepared aged and pitted concrete roofs in need of restoration.                              | Water based. Excellent adhesion. Fast dry. Suitable for use in collection of drinking water.                                  | Easy application & clean up. High Build Formulation. Foundation for uniform adhesion & durability of AcraTex Roof Membrane systems. 4 Hour recoat.                            |
| AcraTex®<br>Roof Sealer SB<br>19485752-15L          | 15L          | Dulux Acra-Te;                      | DULUX AcraTex Roof Sealer SB is a deep penetrating solvent based primer sealer for consolidating and unifying surface integrity.                                                                                                                   | Primes masonry surfaces. Excellent adhesion. Penetrating binder. Suitable for use in collection of drinking water.            | Ensures good, uniform adhesion of topcoat. Binds friable masonry surfaces.                                                                                                    |
| AcraTex®<br>Roof Bond GI<br>19485959-15L            | 1 <i>5</i> L | Dulux<br>Acra-Te/<br>soor Insurcoar | DULUX AcraTex Roof Bond GI with InfraCOOL® Technology is a quick drying high build, high TSR water based primer for suitably prepared new or weathered galvanised / Zincalume® surfaces. Specifically designed for use under Cool Roof Commercial. | Water based. Excellent adhesion. High Total Solar Reflectance. High Opacity. Specifically for use under Cool Roof Commercial. | Water wash-up & easy application gives convenience and performance. Bonds tightly to all galvanised iron. Optimises Solar Reflection Cooling Benefit. Excellent hiding power. |
| AcraTex®<br>PrepTreat<br>19485771-15L               | 151          | Dulux<br>Acra Tex                   | DULUX AcraTex PrepTreat<br>is a water based low toxicity<br>bacterial fungal and algal wash<br>sterilising solution which will kill<br>film spoilage species.                                                                                      | Water based.<br>Kills mould spores.<br>Fast dry.                                                                              | Easy application & clean up. Effectively prevents the recurrence of mould growth. 2 Hour recoat.                                                                              |