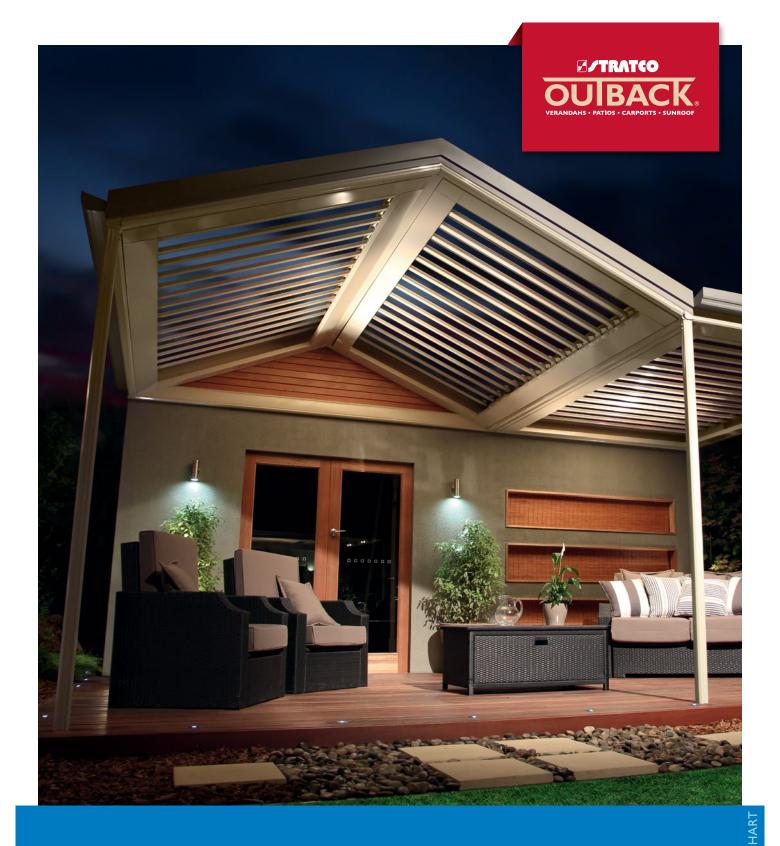

# STRATCO OUTBACK® COLOUR CHART



### **CGI COLOUR ROOFING**

#### Single Sided

Off White

Gull Grey

Merino

Birch

River Reed

Mist Green

Driftwood

Wild Sage

Armour Grey

Cobblestone

Banyan Brown®

Granite

Red Dust

Slate Grey

Dark Stone™

Heritage Red

Caulfield Green

Gun Metal Grey

Mountain Blue

**Ebony** 

Smooth Cream

Moss Vale Sand

### **OUTBACK® DECK & CGI**

#### Double Sided\*



ot available for curved roof sheeting

### **COOLDEK ROOFING**





# **NEW SOUTH WALES**

Ph: 1300 185 185



Follow us on

#### Double Sided\* Single Sided Alpine® Off White Alpine® Sand Dune® Smooth Cream Sand Dune® Desert™ Gull Grey Desert™ \*not available for curved roof sheeting Moss Vale Sand Merino **COOLDEK ROOFING** Birch Off White Top Side Smooth Cream River Reed Merino Mist Gre