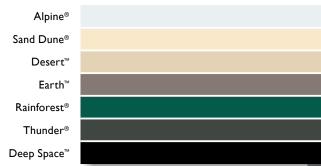

#### Double Sided\* Single Sided Alpine® Off White Alpine® Sand Dune® Smooth Cream Sand Dune® Desert™ Gull Grey Desert™ \*not available for curved roof sheeting Moss Vale Sand Merino **COOLDEK ROOFING** Birch Off White Top Side Smooth Cream River Reed Merino Mist Green **Gull Grey** Birch Driftwood Mist Green Wild Sage Armour Grey Banyan Brown® Armour Grey Slate Grey Cobblestone Heritage Red Mountain Blue Granite **Under Side** Off White Banyan Brown® Alpine® Sand Dune® Red Dust Desert™ Slate Grey Dark Stone™ **OUTBACK® FRAMING** Heritage Red Alpine® Sand Dune® Caulfield Green Desert™ Gun Metal Grey Earth™ Rainforest® Mountain Blue Thunder®

Deep Space<sup>™</sup>