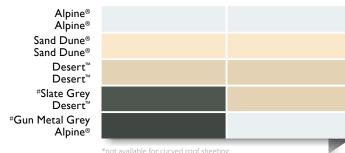

### **OUTBACK® DECK & CGI**

#### Double Sided\*

ot available for curved roof sheeting

#### Double Sided\* Single Sided Alpine® Off White Alpine® Sand Dune® Smooth Cream Sand Dune® Desert™ Gull Grey Desert™ \*not available for curved roof sheeting Moss Vale Sand Merino **COOLDEK ROOFING** Birch Off White Top Side Smooth Cream River Reed Merino Mist Green **Gull Grey** Birch Driftwood Mist Green Wild Sage Armour Grey Banyan Brown® Armour Grey Slate Grey Cobblestone Heritage Red Mountain Blue Granite **Under Side** Off White Banyan Brown® Alpine® Sand Dune® Red Dust Desert™ Slate Grey Dark Stone™ **OUTBACK® FRAMING** Heritage Red Alpine® Sand Dune® Caulfield Green Desert™ Gun Metal Grey Earth™ Rainforest® Mountain Blue Thunder®