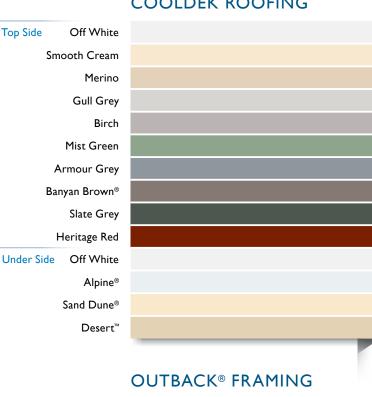

### **COOLDEK ROOFING**

#### Double Sided\* Single Sided Alpine® Off White Alpine® Sand Dune® Smooth Cream Sand Dune® Desert™ Gull Grey Desert™ \*not available for curved roof sheeting Moss Vale Sand Merino **COOLDEK ROOFING** Birch Off White Top Side Smooth Cream River Reed Merino Mist Green **Gull Grey** Birch Driftwood Mist Green Wild Sage Armour Grey Banyan Brown® Armour Grey Slate Grey Cobblestone Heritage Red Mountain Blue Granite **Under Side** Off White Banyan Brown® Alpine® Sand Dune® Red Dust Desert™ Slate Grey Dark Stone™ **OUTBACK® FRAMING** Heritage Red Alpine® Sand Dune® Caulfield Green Desert™ Gun Metal Grey Earth™ Rainforest® Mountain Blue Thunder®